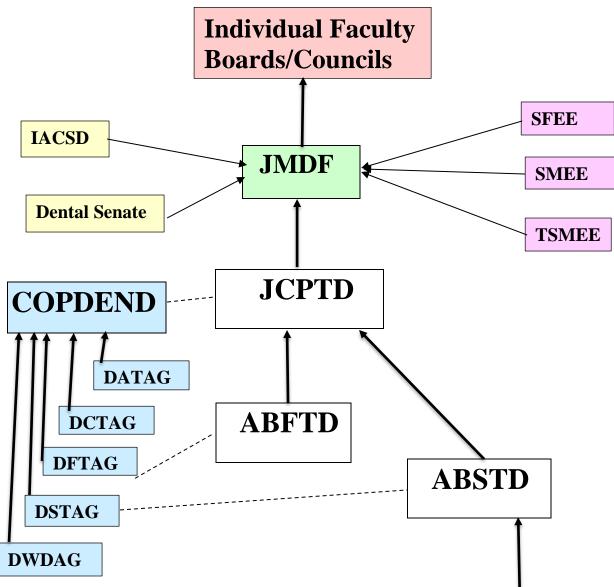

## Proposed reporting arrangements for committees in the JMDF structure March 2019

Specialty Advisory Committee for the Additional Dental Specialties

Specialty Advisory Committee for Dental Public Health

Specialty Advisory Committee for Oral Surgery

Specialty Advisory Committee for Orthodontics

Specialty Advisory Committee for Paediatric Dentistry

Specialty Advisory Committee for Restorative Dentistry

Specialty Advisory Committee for Special Care Dentistry

Key

→ Direct Report

→ Direct Report

----- Link

Inter-collegiate training committees

COPDEND committees

Inter-collegiate Examination Executives

Inter-collegiate committees

**ABFTD** Advisory Board for Foundation Training in Dentistry

**ABSTD** Advisory Board for Specialty Training in Dentistry

**COPDEND** Committee of Postgraduate Dental Deans and Directors

**DATAG** Dental Academic Training Advisory Group

**DCTAG** Dental Core Training Advisory Group

**DFTAG** Dental Foundation Training Advisory Group

**DSTAG** Dental Specialty Training Advisory Group

**DWDAG** Dental Workforce Development Advisory Group

**IACSD** Intercollegiate Advisory Committee on Conscious Sedation for Dentistry

**JCPTD** Joint Committee for Postgraduate Training in Dentistry

**JMDF** Joint Meeting of Dental Faculties

**SFEE** Specialty Fellowship Examinations Executive

**SMEE** Specialty Membership Examinations Executive

**TSMEE** Tri-collegiate Specialty Membership Examinations Executive