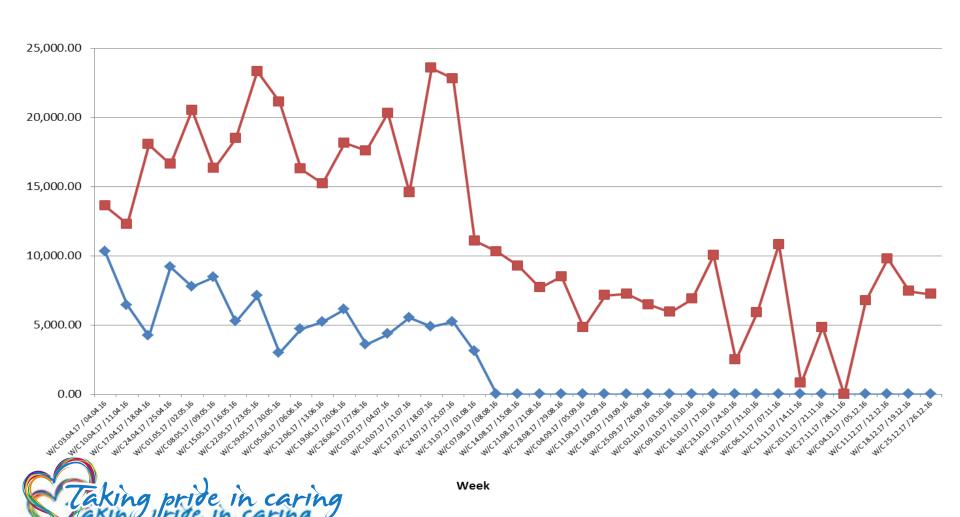

|         |   |
| salary                         | £37,768.00 | £39,738.00 | £41,871.00 | £50,156.00 |             |                                         |         |   |
|                                | £37,768.00 | £39,738.00 | £41,871.00 | £50,156.00 | £169,533.00 | average yearly cost = £42               | 2383.25 |   |

- Total cost to train 1x ACP: ~£169,533
- Yearly cost 1 x ACP once trained: ~£54,012





#### Accounting for the 21 ACPs on rotas already in medicine

- At £50/hour (est. internal locum rate / month)
- If ACPs vanished overnight...
  - Additional cost of £130,000
  - Triples current internal spend on locum SHO

Data taken from Feb 2017









**NHS Foundation Trust** 







**NHS Foundation Trust** 





→ 2017 SMBU

2016 SMBU

## Agency expenditure