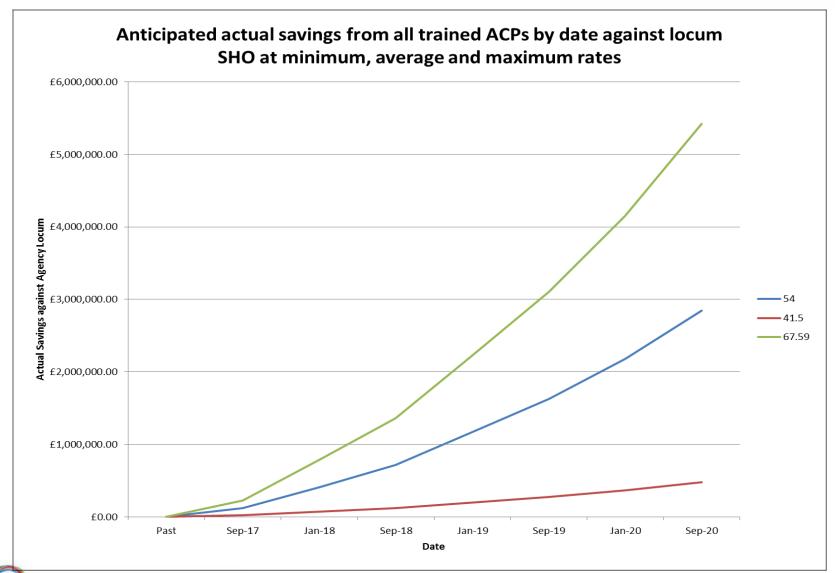

#### **ACP Costs**

| Costings for ACP development P | ER         |            |            |            |             |                                         |         |   |
|--------------------------------|------------|------------|------------|------------|-------------|-----------------------------------------|---------|---|
|                                | 2015       | 2016       | 2017       | 2018       |             | wages calcualted as gross wth on costs  |         | • |
|                                | year 1     | year 2     | year 3     | year 4     | total       | *mid point band 6                       |         |   |
|                                | band 6*    | band 6/7** | band 7***  | band 8a    |             | ** band 6 point 5 6/12 & point 1 band 7 |         |   |
|                                |            |            |            |            |             | *** point 2 band 7                      |         |   |
| salary                         | £37,768.00 | £39,738.00 | £41,871.00 | £50,156.00 |             |                                         |         |   |
|                                | £37,768.00 | £39,738.00 | £41,871.00 | £50,156.00 | £169,533.00 | average yearly cost = £42               | 2383.25 |   |

- Total cost to train 1x ACP: ~£169,533
- Yearly cost 1 x ACP once trained: ~£54,012