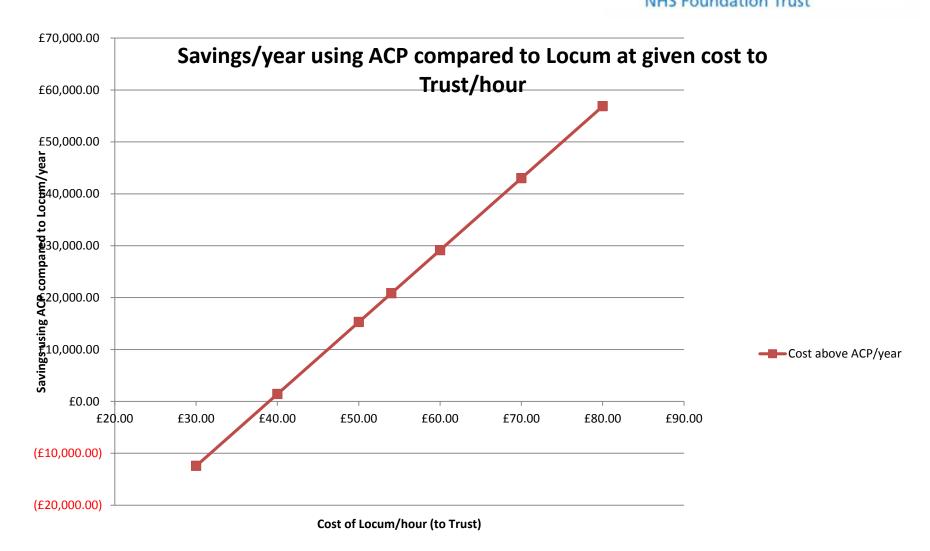

# **ACP Costings**

- Total cost to train 1x ACP: ~£169,533
- Yearly cost 1 x ACP once trained: ~£54,012

#### Accounting for the 21 ACPs on rotas already in medicine

- At £50/hour (est. internal locum rate / month)
- If ACPs vanished overnight...
  - Additional cost of £130,000
  - Triples current internal spend on locum SHO