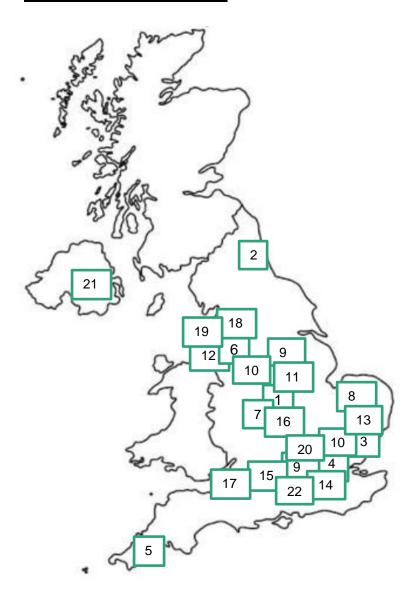

#### **UK Accredited Centres**

- 1. OrthOracle
- 2. Newcastle Surgical Training Centre (NSTC)
- 3. The ICENI Centre
- 4. University College Hospital Education Centre
- **5.** Plymouth Dental School
- 6. Edge Hill University Education Centre
- 7. West Midlands STC
- 8. Cambridge Postgraduate Medical Centres
- 9. Medical Education Leeds
- 10. Tipton Training
- 11. Clockwork Medical
- 12. The ATACC Group
- 13. Anglia Ruskin University
- 14. Fundamental VR
- 15. BD Health
- **16.** Arthrex (UK base but has centres in Germany)
- **17.** Zimmer Biomet (UK base but has European centres)
- 18. University of Central Lancashire (UCLan)
- **19.** Inovus Medical
- 20. The Griffin Institute
- **21.** Kingsbridge Training Academy
- **22.** MATTU