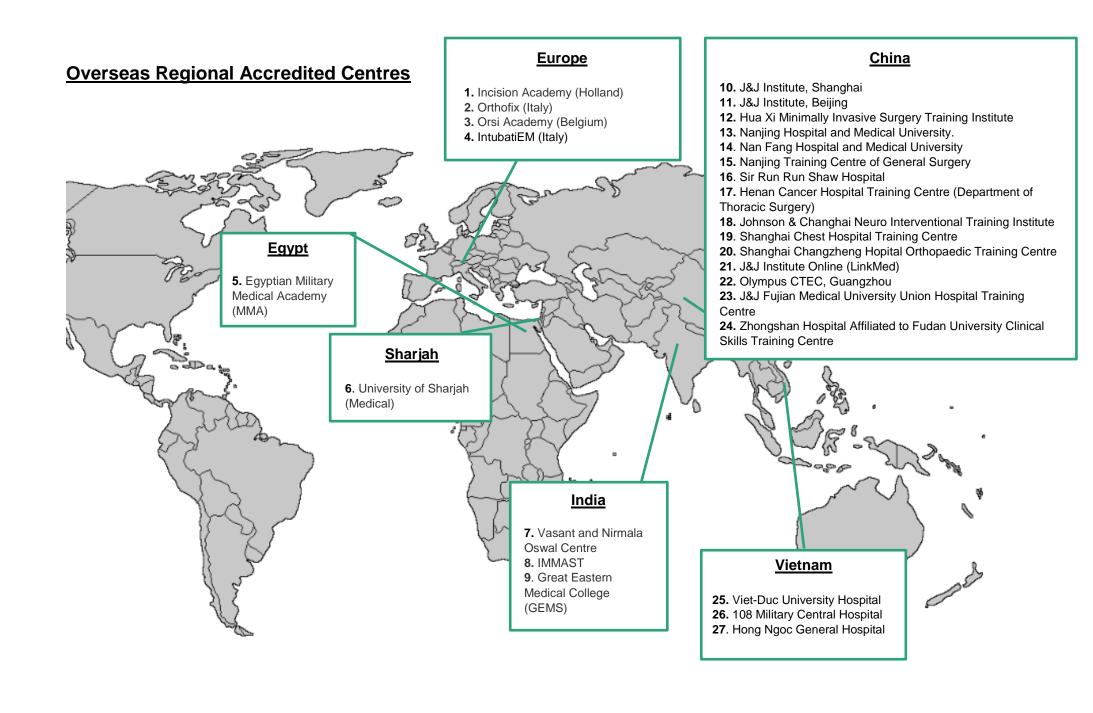

#### **Multinational Accredited Centres**

# 1-10. Intuitive Global Professional Education & Program Services (10 Centres)

- Sunnyvale (California, USA)
- Atlanta (Georgia, USA)
- Oxford (UK)
- Freiburg (Germany)
- Bordeaux (France)
- Seoul (South Korea)
- Tokyo (Japan)
- Taipei (Taiwan)
- Shanghai (China)
- Bangalore (India)

#### 11-19 Aesculap Academy (9 Centres)

- Sheffield (UK)
- Tuttlingen (Germany)
- Berlin (Germany)
- Bochum (Germany)
- Prague (Czech Republic)
- Nowy Tomyśl (Poland)
- Suzhou (China)
- Penang (Malaysia)
- Tabanan (Indonesia)

#### 20-24 Medtronic (5 Centres)

- Guided Learning Pathway (EMEA, APAC and LATAM regions)
- Medical Innovation Centre, Istanbul (CEMA Region)
- Touch Surgery (Online)

### 25 CMR Surgical

• Covers all training delivery around the world

#### 26 Stryker

· Covers all specialty training delivery

#### 27-33 Smith and Nephew Academy (7 Centres)

- London (UK) Main Centre
- Munich (Germany)
- Singapore
- Boston; Memphis; Phoenix (USA)
- Covers Medical Education offering across the globe and via digital learning platform